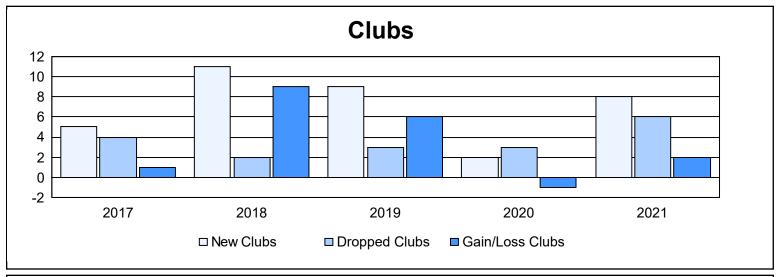

District 352 As of June 2021 Cumulative

| Year      | New<br>Clubs | Dropped<br>Clubs | Gain/<br>Loss<br>Clubs | New<br>Members | Charter<br>Members | Reinstate<br>Members | Transfer<br>Members | Total<br>Member<br>Added | Total<br>Members<br>Dropped | Gain/<br>Loss<br>Members |
|-----------|--------------|------------------|------------------------|----------------|--------------------|----------------------|---------------------|--------------------------|-----------------------------|--------------------------|
| 2016-2017 | 5            | 4                | 1                      | 160            | 132                | 13                   | 3                   | 308                      | 315                         | -7                       |
| 2017-2018 | 11           | 2                | 9                      | 335            | 396                | 20                   | 37                  | 788                      | 474                         | 314                      |
| 2018-2019 | 9            | 3                | 6                      | 269            | 335                | 57                   | 31                  | 692                      | 674                         | 18                       |
| 2019-2020 | 2            | 3                | -1                     | 131            | 77                 | 18                   | 14                  | 240                      | 399                         | -159                     |
| 2020-2021 | 8            | 6                | 2                      | 132            | 225                | 12                   | 8                   | 377                      | 376                         | 1                        |
| Average   | 7            | 4                | 3                      | 205            | 233                | 24                   | 19                  | 481                      | 448                         | 33                       |