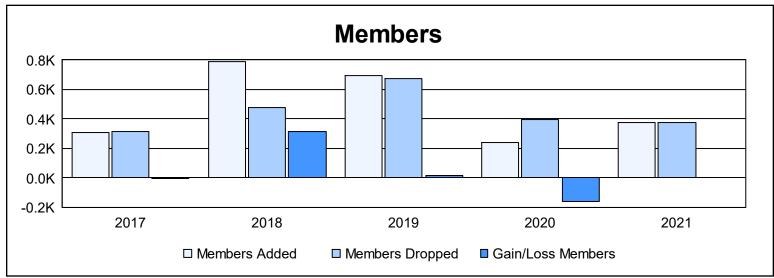

District 352 As of June 2021 Cumulative

| Year      | New<br>Clubs | Dropped<br>Clubs | Gain/<br>Loss<br>Clubs | New<br>Members | Charter<br>Members | Reinstate<br>Members | Transfer<br>Members | Total<br>Member<br>Added | Total<br>Members<br>Dropped | Gain/<br>Loss<br>Members |
|-----------|--------------|------------------|------------------------|----------------|--------------------|----------------------|---------------------|--------------------------|-----------------------------|--------------------------|
| 2016-2017 | 5            | 4                | 1                      | 160            | 132                | 13                   | 3                   | 308                      | 315                         | -7                       |
| 2017-2018 | 11           | 2                | 9                      | 335            | 396                | 20                   | 37                  | 788                      | 474                         | 314                      |
| 2018-2019 | 9            | 3                | 6                      | 269            | 335                | 57                   | 31                  | 692                      | 674                         | 18                       |
| 2019-2020 | 2            | 3                | -1                     | 131            | 77                 | 18                   | 14                  | 240                      | 399                         | -159                     |
| 2020-2021 | 8            | 6                | 2                      | 132            | 225                | 12                   | 8                   | 377                      | 376                         | 1                        |
| Average   | 7            | 4                | 3                      | 205            | 233                | 24                   | 19                  | 481                      | 448                         | 33                       |